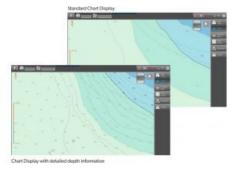

## ORCA Pilot Chart Mapper Increases Pilot Flexibility

ORCA Pilot Chart Mapper is a new complementary tool for SevenC's PPU software, ORCA Pilot G2. It has been developed to make pilots more independent, flexible and up to date when it comes to high-precision charts in local areas. Chart Mapper creates an optional chart layer with high-density depth information for display in a PPU within seconds!

It is common practice to export and exchange depth information data in xyz format. ORCA Pilot Chart Mapper reads xyz point cloud data and processes it to create S-57 high density bathymetry layers – e.g. bathymetric ENCs.