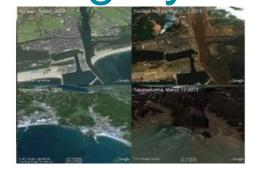

## Before and After Satellite Imagery

The impact of the catastrophic tsunami that inundated the coast of Japan in the aftermath of the 11th March earthquake is plain to see on comparison satellite images made before and after the disaster.

The images, mostly being sourced from Google Earth and using imagery from various providers, are displayed in several ways such as a <u>slideshow where the recent images are following the older ones</u> and <u>images containing a slider dividing the old and new situation</u>, making the comparison interactive.