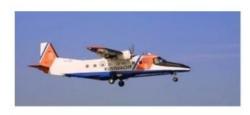

## Chartworx Holland to Provide ECS for Aircraft

Optimare Sensorsysteme AG, based in Bremerhaven (Germany) has taken delivery of nine operational and planning versions of TheMAP 210 Electronic Chart Systems manufactured by Chartworx Holland BV. Six of these systems will be installed by Optimare in the Dornier 228 Aircraft of the Netherlands Coast Guard.

A complete spare system will be kept available on the ground and two systems are available for planning and analysis purposes in the Coast Guard office. The systems have been adapted to fully integrate with the Side Looking Airborne Radar (SLAR) systems on board of the aircraft while special defined layers like Terminal Maneuvering Areas TMA's) and restricted area's can be superimposed over the navigational data as well. All systems are supported by subscriptions to C-MAP by Jeppesen professional digital cartography for