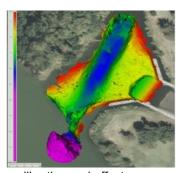

## Echoboat-RCV Integration with Norbit iWBMSc

Seafloor Systems has successfully integrated and tested the Norbit iWBMSc (Integrated Wideband Multibeam Sonar, Compact) echosounder system with the EchoBoat-RCV remotely controlled survey vehicle. In addition to its ultra-compact form factor, the Norbit system features an integrated INS and sound velocity sensors, thus eliminating the need to install separate devices while greatly

reducing calibration and offset measurements.

The EchoBoat-RCV is Seafloor Systems' multi-payload, remotely controlled survey platform, which features portability, improved thrust and large payload capacity.