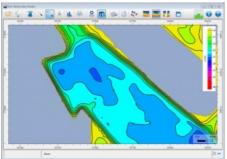

## ENC Bathymetry Plotter Narrows Contour Lines

Germany-based SevenCs has released a brand new member of the ENC Tools family. ENC Bathymetry Plotter assists the producer of nautical charts in contour generation and helps to reduce the manual work. The contouring process is based on a shoal-biased Nautical Elevation Model and creates contour lines that have a smooth appearance and do not require any further generalisation.

In addition ENC Bathymetry Plotter is the ideal tool to support the recent recommendation from IHO.IHO suggests that HOs should "increase the resolution of bathymetric contour lines within ENCs" in order to improve ENC Data Quality.