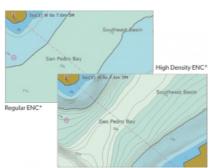

ENC Bathymetry Plotter also supports the creation of selected soundings at configurable density. This product can be used to improve ENC data irrespective of the type of ENC production system in use by a particular HO.

In addition ENC Bathymetry Plotter is the ideal tool to support the recent recommendation from IHO.IHO suggests that HOs should "increase the resolution of bathymetric contour lines within ENCs" in order to improve ENC Data Quality.