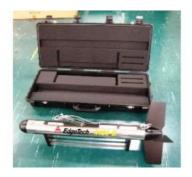

## Search & Recovery Side Scan Sonar

EdgeTech has introduced their 4125-P Portable Search & Recovery Side Scan System. The 4125-P is a digital single or dual frequency 400/1250 kHz system that produces very high resolution imagery. Designed with Search and Recovery and Harbor Security in mind, the system can quickly be deployed by one person within minutes from a very small boat and a 12-24 VDC power source.

The 4125-P comes standard with a lightweight towfish in a rugged portable carrying case, portable waterproof topside processor with laptop computer and 50 metres of tow cable.

https://www.hydro-international.com/content/news/search-recovery-side-scan-sonar