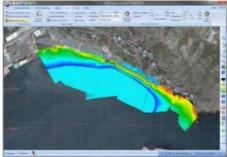

maps. By integrating the processed bathymetry data with sidescan data, 3D sidescan sonar mosaics can be generated giving a whole new visual dimension to seafloor data.

https://www.hydro-international.com/content/news/sonarwiz-support-for-edgetech-real-time-bathymetry-systems